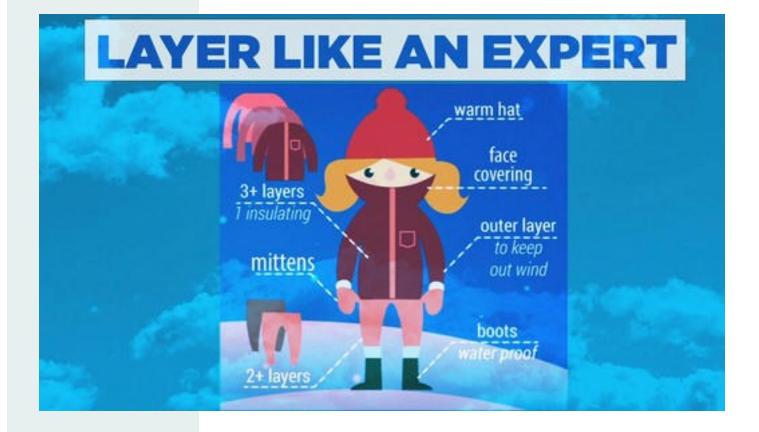

e each day themed, so dig out your child's ugly sweater, fancy clothes, festive wear and pajamas.
- December 17 at 12:45 is our Winter Concert. Everyone is welcome. We will also be having our basket raffle sponsored by the PAC.
- December 19 is Christmas Dinner for lunch day.
- December 21—January 5 is our Winter Break.

If your child is going to be away, please let us know. You can email your teacher, send a Remind message, call the school and leave a voicemail or email me at suesaip@sd28.bc.ca.

Please contact me if you have any questions or concerns.

#### Mrs. Saip

Please take a look at our Calendar of Events on Page 6 for important dates!



### INSIDE THIS ISSUE

Dress for the Weather

3 Winter Break

4

Kids Fair

.....

O-Celli

5

6

Calendar of Events

# DRESS FOR THE WEATHER!



## WINTER BREAK

December 23, 2024 to January 3, 2025! Have a wonderful Holiday Season and a very happy New Year!





## December 2024

| Sun          | Mon                          | Tue                                                               | Wed                        | Thu                              | Fri                                | Sat               |
|--------------|------------------------------|-------------------------------------------------------------------|----------------------------|----------------------------------|------------------------------------|-------------------|
|              |                              |                                                                   |                            |                                  |